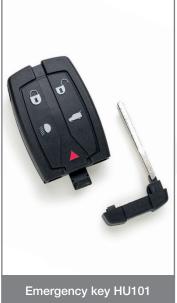

## Main features

The Silca Slot Key HU188S25 has a similar design to the original key and is supplied with a replaceable CR2032 battery and emergency blade HU101 as standard

The key features five function buttons (lock, unlock, boot release, lights and hazard lights) and can be programmed with Smart Pro.