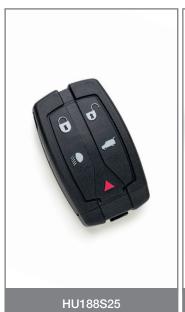

## Silca Slot Car Key HU188S25 compatible with Land Rover\*

## Main features

The Silca Slot Key HU188S25 has a similar design to the original key and is supplied with a replaceable CR2032 battery and emergency blade HU101 as standard

The key features five function buttons (lock, unlock, boot release, lights and hazard lights) and can be programmed with Smart Pro.